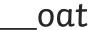

Complete the words below by writing in the correct letter.

\_\_ate

\_\_\_lass

Trace over these letters.

h h h h

Trace over this letter and then try writing your own.

Complete the words below by writing in the correct letter.