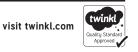

Complete the words below by writing in the correct letter.

ouse

oon

<u>\_\_\_ap</u>

Trace over these letters.

M M M

M M M

M M M