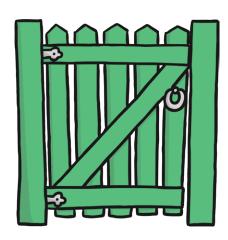

Complete the words below by writing in the correct letter.

\_\_ate

\_\_\_lass

Trace over these letters.

h h h h

Trace over this letter and then try writing your own.

Complete the words below by writing in the correct letter.