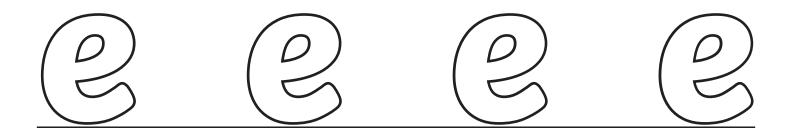

Complete the words below by writing in the correct letter.

Trace over these letters.

6

e e e

e e e

e e e

e e e

Trace over this letter and then try writing your own.

e

Complete the words below by writing in the correct letter.

Trace over this letter and then try writing your own.

f

Complete the words below by writing in the correct letter.

Trace over this letter and then try writing your own.