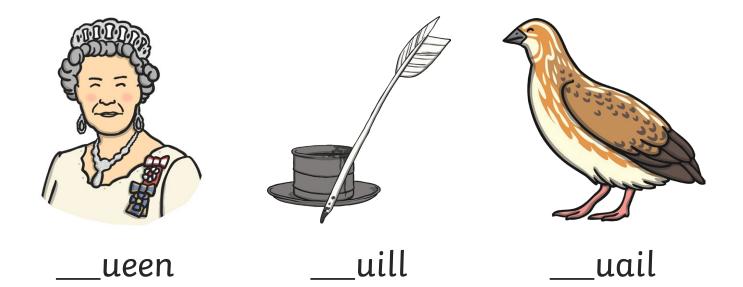

\_\_\_am

\_\_\_oq

\_\_\_elly

Trace over these letters.

R

Trace over this letter and then try writing your own.

2

Complete the words below by writing in the correct letter.

\_\_\_ey

\_\_\_ite

\_\_oala bear

Trace over this letter and then try writing your own.

Complete the words below by writing in the correct letter.

Trace over these letters.

M M

M M M