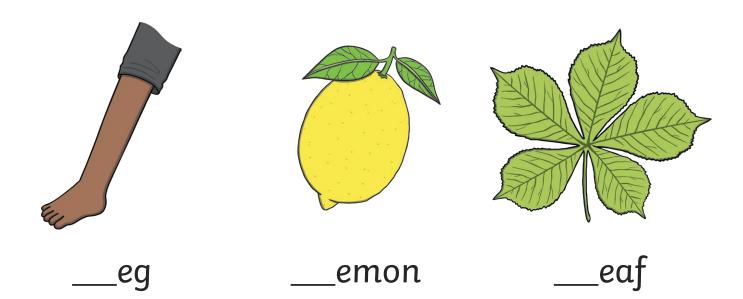

Complete the words below by writing in the correct letter.

ouse

oon

<u>\_\_\_ap</u>

Trace over these letters.

M M M

M M M

M M M