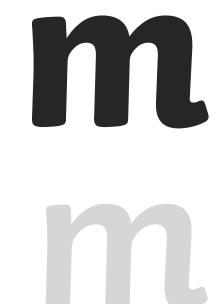

Complete the words below by writing in the correct letter.

ouse

oon

<u>\_\_\_ap</u>

Trace over these letters.

M M M

M M M

M M M