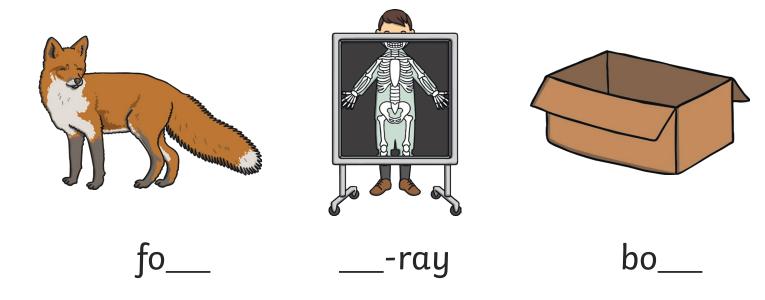

his letter and then try writing your own.



S





Trace over these letters.

tttt

ttt

tttt

ttt

Trace over this letter and then try writing your own.



t









Trace over these letters.



U U U

U U U U

U U U

Trace over this letter and then try writing your own.



UL









Trace over these letters.



V V V

V V V

Trace over this letter and then try writing your own.



V

Complete the words below by writing in the correct letter.



\_\_olcano



\_\_ase



\_\_\_egetables





Trace over these letters.



 M
 M
 M

W W W

W W W

W W W



Trace over this letter and then try writing your own.



Complete the words below by writing in the correct letter.



\_\_\_hale



\_\_\_atch



\_\_\_indmill

















Trace over this letter and then try writing your own.













Trace over this letter and then try writing your own.





Trace over these letters.

Z

 Z
 Z
 Z

 Z
 Z
 Z

<u>Z</u> Z Z Z

<u>Z</u> Z Z Z

Trace over these letters.

Z

ZZZ

ZZZ

ZZZZ

Trace over this letter and then try writing your own.



Z







\_\_\_ip



\_\_\_igzag