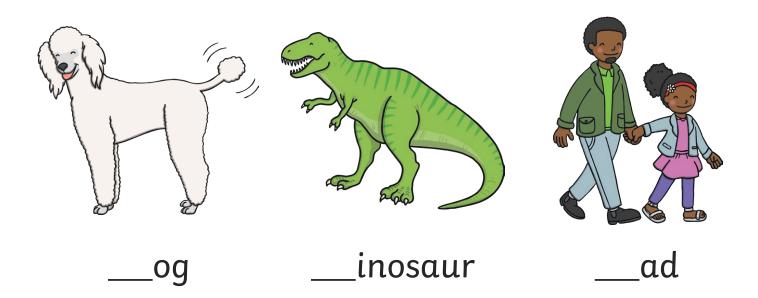

Trace over this letter and then try writing your own.

Complete the words below by writing in the correct letter.

\_\_sland

Trace over this letter and then try writing your own.

Complete the words below by writing in the correct letter.

\_\_\_am

\_\_\_oq

\_\_\_elly

Trace over these letters.

R

Trace over this letter and then try writing your own.

2

Complete the words below by writing in the correct letter.