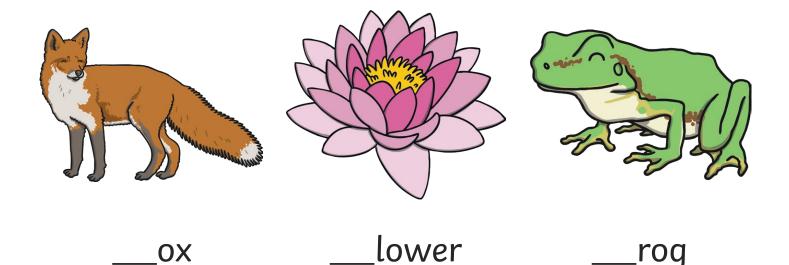

\_\_\_am

\_\_\_oq

\_\_\_elly

Trace over these letters.

R

Trace over this letter and then try writing your own.

2

Complete the words below by writing in the correct letter.