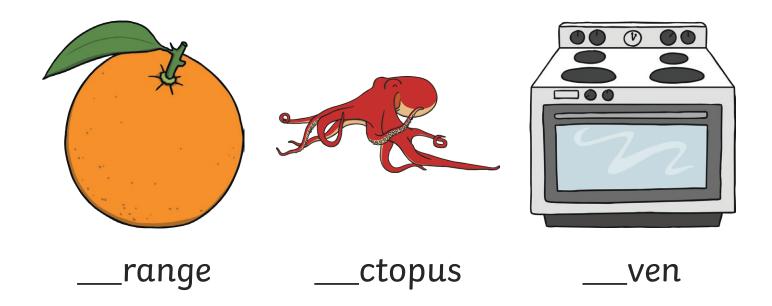

below by writing in the correct letter.



\_\_\_ey



\_\_\_ite



\_\_oala bear









Trace over this letter and then try writing your own.

Complete the words below by writing in the correct letter.



Trace over these letters.



M M

M M M

M M M

M M M





Trace over these letters.



m m m

m m m

m m m





Trace over this letter and then try writing your own.



m

Complete the words below by writing in the correct letter.



ouse



oon



<u>\_\_\_ap</u>

Trace over these letters.



M M M

M M M

M M M

M M M



Trace over these letters.

n n n

n n n

n n n

n n n





Trace over this letter and then try writing your own.









































Trace over these letters.

0

0000

0000

0000

0000

Trace over this letter and then try writing your own.









Trace over this letter and then try writing your own.

D











Trace over these letters.

9

Trace over this letter and then try writing your own.







Trace over these letters.

rrr

rrr

rrr

rrr

Trace over this letter and then try writing your own.



Complete the words below by writing in the correct letter.







un



ocket

Trace over these letters.



S S S

S S S

S S S

S S S

Trace over these letters.

5

SSS

SSS

SSS

SSS

Trace over this letter and then try writing your own.



S





Trace over these letters.

tttt

ttt

tttt

ttt

Trace over this letter and then try writing your own.



t









Trace over these letters.



U U U

U U U U

U U U

Trace over this letter and then try writing your own.



UL









Trace over these letters.



V V V

V V V