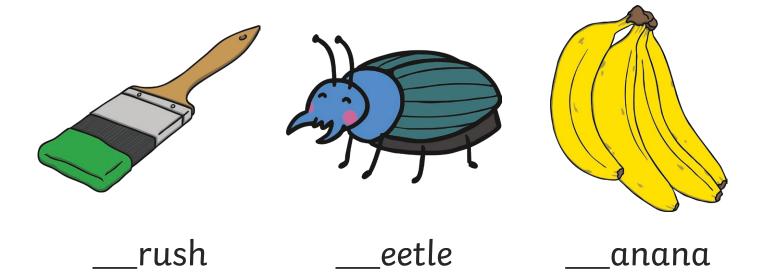

Trace over these letters.



a a a a

a a a

a a a

a a a

Trace over this letter and then try writing your own.



a

Complete the words below by writing in the correct letter.







pple \_\_\_nchor







Trace over this letter and then try writing your own.

b

Complete the words below by writing in the correct letter.









Trace over these letters.



C C C

 $C \quad C \quad C$ 

Trace over this letter and then try writing your own.



C

Complete the words below by writing in the correct letter.







\_\_\_at









Trace over these letters.



d d d d

d d d d

d d d d



Trace over this letter and then try writing your own.



Complete the words below by writing in the correct letter.













Trace over these letters.

6

e e e

e e e

e e e

e e e

Trace over this letter and then try writing your own.



e

Complete the words below by writing in the correct letter.













Trace over this letter and then try writing your own.



f

Complete the words below by writing in the correct letter.







Trace over this letter and then try writing your own.



Complete the words below by w